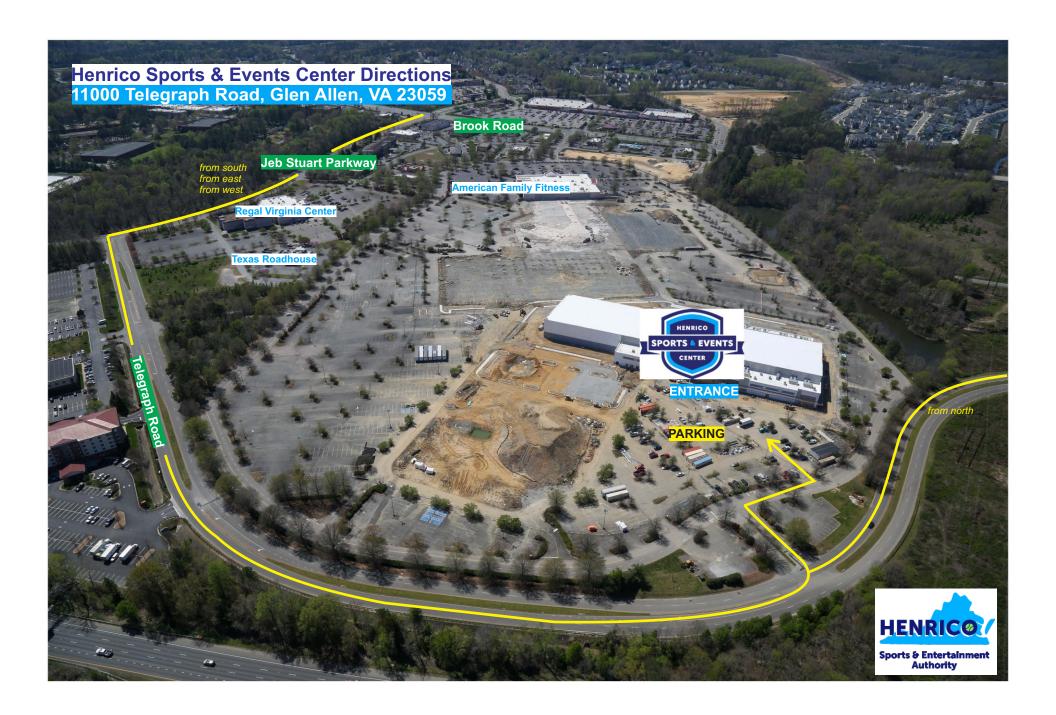

## Henrico Sports & Events Center Directions 11000 Telegraph Road, Glen Allen, VA 23059

- +From points NORTH of Henrico like Washington D.C.
- 1. Travel on 1-95 S
- 2. Take exit 86B to VA-656 W
- 3. Turn left on Lakeridge Pkwy
- 4. Go straight at Kings Acres Rd
- 5. Lakeridge Pkwy turns into Telegraph Rd
- 6. Turn right into HSEC parking lot
- +From points SOUTH of Henrico like Petersburg
- 1. Travel on I-95 N
- 2. Take exit 84B to US-1N/Brook Rd
- 3. Travel on US-1N/Brook Rd for 1.4 mi
- 4. Turn right on Jeb Stuart Pkwy
- 5. Turn left on Telegraph Rd
- 6. Turn left into HSEC
- +From points **EAST** of Henrico like Richmond International Airport
- 1. Travel on I-64 W
- 2. Take exit 200 to merge onto I-295 N
- 3. Take exit 43B-43C-43D to merge onto US-1N/Brook Rd
- 4. Travel on US-1N/Brook Rd for .9 mi
- 5. Turn right on Jeb Stuart Pkwy
- 6. Turn left on Telegraph Rd
- 7. Turn left into HSEC
- +From points WEST of Henrico like Charlottesville
- 1. Travel on I-64 E
- 2. Take exit 177 for I-295 toward Airport/Washington/Norfolk
- 3. Take exit 45A for Woodman Rd N
- 4. At the traffic circle, take the 2nd exit and stay on Woodman Rd
- 5. At the next traffic circle, take the 2nd exit and stay on Woodman Rd
- 6. Go straight at US-1N/Brooke Rd
- 7. Turn left on Telegraph Rd
- 8. Turn left into HSEC