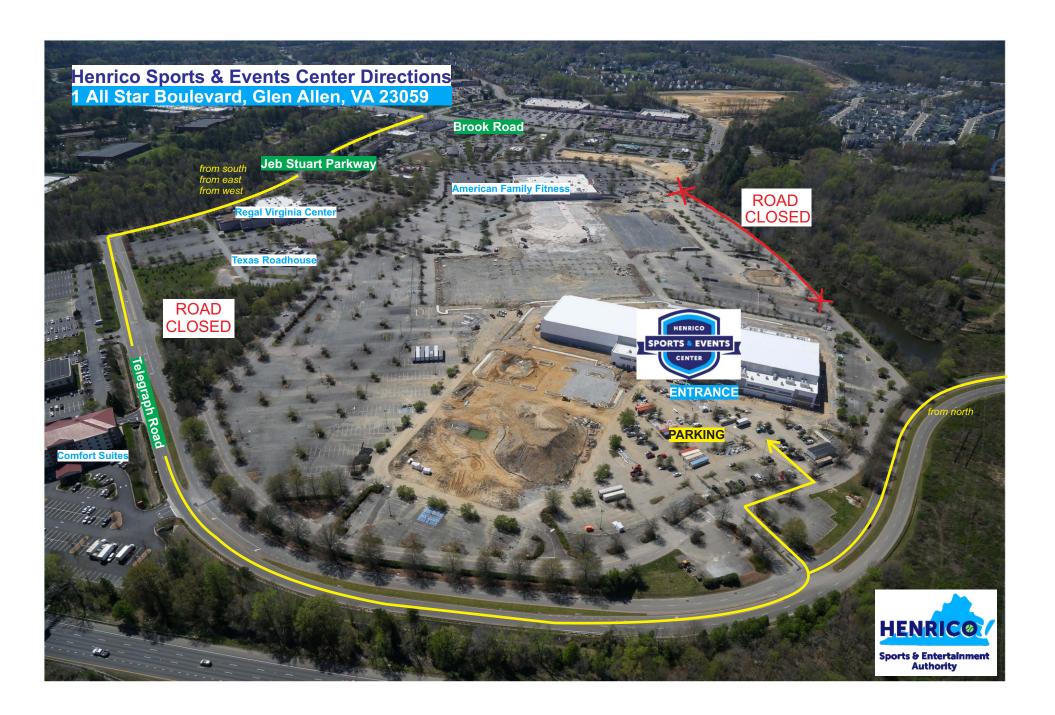

## Henrico Sports & Events Center Directions 1 All Star Boulevard, Glen Allen, VA 23059

- +From points NORTH of Henrico like Washington D.C.
- 1. Travel on 1-95 S
- 2. Take exit 86B to VA-656 W
- 3. Turn left on Lakeridge Pkwy
- 4. Go straight at Kings Acres Rd
- 5. Lakeridge Pkwy turns into Telegraph Rd
- 6. Turn right into HSEC parking lot (All Star Blvd.)
- +From points **SOUTH** of Henrico like Petersburg
- 1. Travel on I-95 N
- 2. Take exit 84B to US-1N/Brook Rd
- 3. Travel on US-1N/Brook Rd for 1.4 mi
- 4. Turn right on Jeb Stuart Pkwy
- 5. Turn left on Telegraph Rd
- 6. Turn left into HSEC (All Star Blvd.)
- 7 From points EAST of Henrico like Richmond International Airport
- 1. Travel on I-64 W
- 2. Take exit 200 to merge onto I-295 N
- 3. Take exit 43B-43C-43D to merge onto US-1N/Brook Rd
- 4. Travel on US-1N/Brook Rd for .9 mi
- 5. Turn right on Jeb Stuart Pkwy
- 6. Turn left on Telegraph Rd
- 7. Turn left into HSEC (All Star Blvd.)

8.

- +From points WEST of Henrico like Charlottesville
- 1. Travel on I-64 E
- 2. Take exit 177 for I-295 toward Airport/Washington/Norfolk
- 3. Take exit 45A for Woodman Rd N
- 4. At the traffic circle, take the 2nd exit and stay on Woodman Rd
- 5. At the next traffic circle, take the 2nd exit and stay on Woodman Rd
- 6. Go straight at US-1N/Brooke Rd
- 7. Turn left on Telegraph Rd
- 8. Turn left into HSEC (All Star Blvd.)